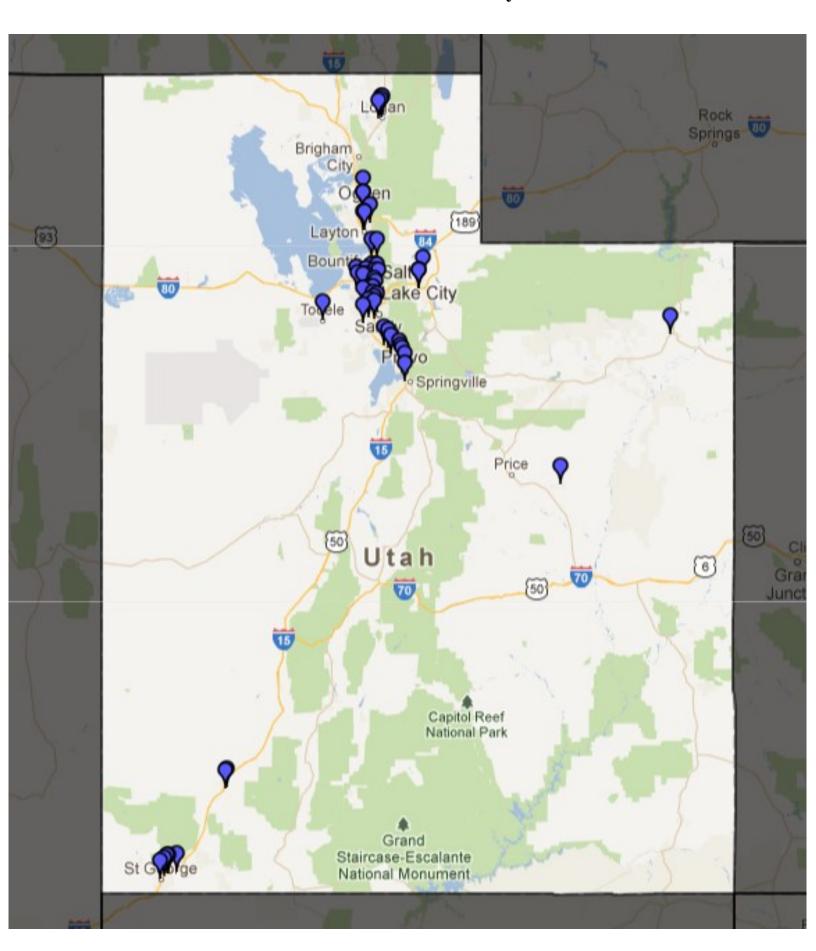

The enclosed map and address list indicate ongoing collection locations that accept consumer electronics from the public for free recycling. Event-based collections have also proved successful in Utah but are not shown in the map. Note that not all locations accept all consumer electronic products, but this list includes locations that accept televisions, computer equipment, and/or peripherals. Specific information for consumers on collection sites, including hours of operation and accepted products, is currently available online through CEA's <a href="https://www.GreenerGadgets.org">www.GreenerGadgets.org</a>.

| Company Name                                         | Street                                   | City             | Zipcode |
|------------------------------------------------------|------------------------------------------|------------------|---------|
| Best Buy                                             | 763 W Grasslands Dr                      | American Fork    | 84003   |
| Deseret Industries - American Fork                   | 435 South 500 East                       | American Fork    | 84003   |
| Deseret Industries - Centerville                     | 158 East Pages Lane                      | Centerville      | 84014   |
| Summit County Landfill                               | 550 West Three Mile Canyon Road          | Coalville,       | 84017   |
| Davis County Landfill                                | 1997 East 3500 North                     | Layton           | 84040   |
| Staples                                              | 730 North Main Street                    | Layton           | 84041   |
| Deseret Industries - Layton                          | 930 W Hillfield Rd, Suite C              | Layton           | 84041   |
| North Pointe Landfill                                | 2000 West 200 South                      | Lindon           | 84042   |
| Salt Lake County Sanitation Office                   | 604 West 6960 South                      | Midvale          | 84047   |
| Staples                                              | 165 North State Street                   | Orem             | 84057   |
| Best Buy                                             | 309 E University Pkwy                    | Orem '           | 84058   |
| Staples                                              | 3651 West Market Center Drive Suite 3200 | Riverton         | 84065   |
| Staples                                              | 10355 South State Street                 | Sandy            | 84070   |
| Best Buy                                             | 35 E 11400 S                             | Sandy            | 84070   |
| Sandy Public Works Facility                          | 8775 South 700 West                      | Sandy            | 84070   |
| Deseret Industries - Tooele                          | 1575 North 30 West                       | Tooele           | 84074   |
| Staples                                              | 1149 W Hwy 40                            | Vernal           | 84078   |
| Best Buy                                             | 7643 Jordan Landing Blvd                 | West Jordan      | 84084   |
| Deseret Industries - West Jordan                     | 7166 South Redwood Rd.                   | West Jordan      | 84084   |
| Bountiful Landfill                                   | 1300 West 1600 North                     | W. Bountiful     | 84087   |
| Washington County Landfill                           | 325 N Landfill Road                      | Washington       | 84087   |
| Deseret Industries - Sandy                           | 727 East 9400 South                      | Sandy            | 84094   |
| Trans-Jordan Landfill                                | 10873 S. 7200 W. (U-111)                 | South Jordan     | 84095   |
| Staples                                              | 6543 N Landmark Dr                       | Park City        | 84098   |
| Best Buy                                             | 1209 Center Dr                           | Park City        | 84098   |
| Staples                                              | 624 E 400th S                            | Salt Lake City   | 84102   |
| Metech Recycling, Inc.                               | 2350 West Bridger Road                   | Salt Lake City   | 84104   |
| Salt Lake Valley Solid Waste Management Facility     | 6030 West California Avenue (1400 S)     | Salt Lake City   | 84104   |
| Deseret Industries - Salt Lake City (Welfare Square) | 743 West 700 South                       | Salt Lake City   | 84104   |
| Deseret Industries - Salt Lake City (Sugarhouse)     | 2234 So Highland Dr.                     | Salt Lake City   | 84106   |
| Deseret Industries - Murray                          | 11 East 4500 South                       | Murray           | 84107   |
| Best Buy                                             | 5181 S State St.                         | Murray           | 84107   |
| Deseret Industries - Salt Lake City (Downtown)       | 131 East 7th South                       | Salt Lake City   | 84111   |
| Best Buy                                             | 261 W 2100 S                             | Salt Lake City   | 84115   |
| Staples                                              | 3560 South 2700 West                     | West Valley City | 84119   |
| West Valley City Public Works                        | 2805 South 3600 West                     | West Valley City | 84120   |
| Deseret Industries - West Valley City                | 2994 South Glen Eagle Dr.                | West Valley City | 84128   |
| Logan City Landfill                                  | 1400 West 200 North                      | Logan            | 84321   |
| Deseret Industries - Logan                           | 175 West 1400 North                      | Logan            | 84321   |
| Best Buy                                             | 1475 N Main St                           | Logan            | 84321   |
| Staples                                              | 1427 North Main St. Suite A              | Logan            | 84341   |
| Deseret Industries - Harrisville                     | 435 No Wall Avenue, Suite B              | Harrisville      | 84404   |
| Staples                                              | 4043 Riverdale Rd.                       | Ogden            | 84405   |
| Best Buy                                             | 4177 Riverdale Rd                        | Riverdale        | 84405   |
| East Carbon Landfill                                 | 1111 W Highway 123                       | East Carbon      | 84520   |
| Staples                                              | 971 S University Dr                      | Provo            | 84601   |

## Utah Collection List July 2012

| Deseret Industries - Provo             | 1415 North State St.     | Provo        | 84604 |
|----------------------------------------|--------------------------|--------------|-------|
| South Utah Valley Solid Waste District | 2450 West 400 South      | Springville  | 84663 |
| Staples                                | 889 S Main St            | Cedar City   | 84720 |
| Deseret Industries - Cedar City        | 110 West 535 South       | Cedar City   | 84720 |
| Staples                                | 963 South Bluff Street   | Saint George | 84770 |
| Best Buy                               | 844 W Telegraph St       | Washington   | 84780 |
| Staples                                | 245 Red Cliffs Drive     | St George    | 84790 |
| Deseret Industries - St. George        | 2480 East Red Cliffs Dr. | St. George   | 84790 |

**Utah Collection Sites July 2012** 